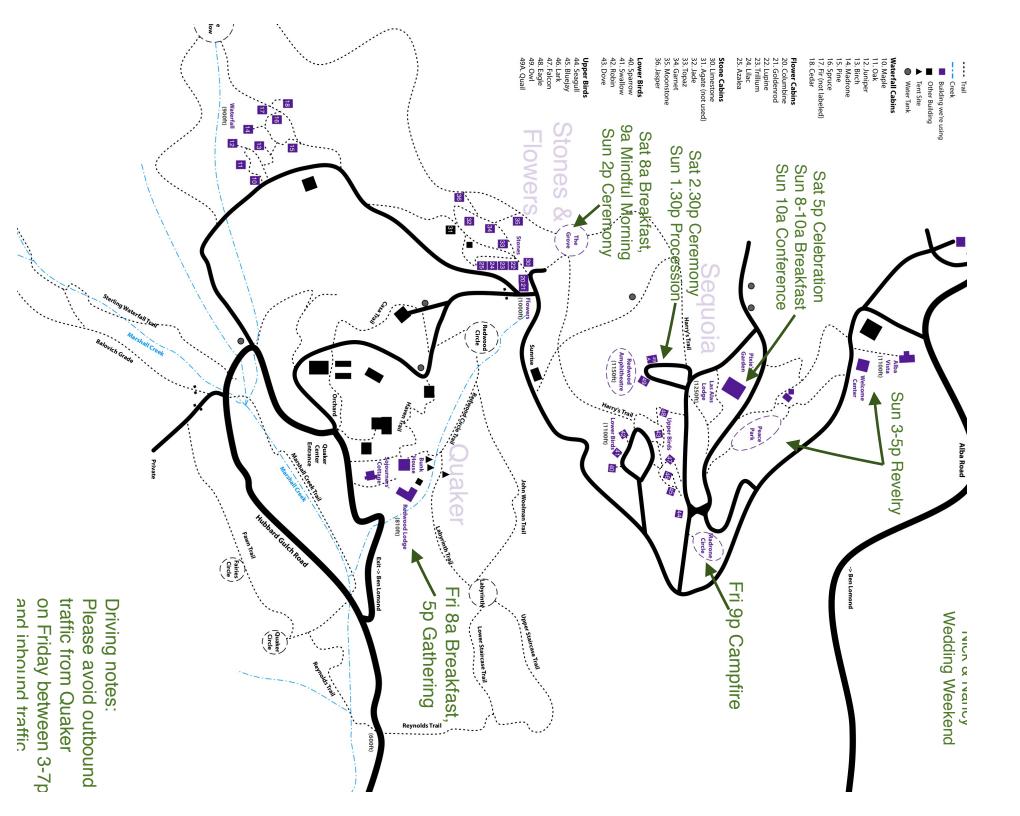

## **SATURDAY JUNE 4th: WEDDING/HUMAN DAY**

## **Breakfast**

**Breakfast** 

3-10am - Redwood Lodge (Quaker)

8-10am - The Grove (Stones & Flowers)

#### Picnic lunch

12-1:30pm - The Grove (Stones & Flowers)

# **Mindful Morning**

**9:30-12pm** - Starting at The Grove (Stones & Flowers)

Pick your puzzle paradigm: puzzle hunt or philosophy walk!

# Ceremony

**2:30pm** - Redwood Amphiteatre (Sequoia)

# Celebration

5-10pm - Las Alas Lodge (Sequoia)

Child care / Kid camp

Location TBD

#### Breakfast

3-10am - Las Alas Lodge (Sequoia)

| Threads: a conference                                          | Post-er session:<br>Food for Thought           | The Raveling                                         |                                                               |                                                     |                                               |
|----------------------------------------------------------------|------------------------------------------------|------------------------------------------------------|---------------------------------------------------------------|-----------------------------------------------------|-----------------------------------------------|
| <b>10-12pm</b> - Las Alas<br>Lodge (Sequoia)                   | <b>12-1:30pm</b> - Las Alas<br>Lodge (Sequoia) | 1:30-6pm - Redwood Amphitheatre to Stones & Flowers  |                                                               |                                                     |                                               |
| Ideas, presentations, performance, featuring the N&N community | More ideas, now more distributed!              | Transformation                                       | Raveling<br>Procession /<br>Robot Parade /<br>Raveling Ritual | Reveling: Food, Folks,<br>Fun                       | Winding up /<br>winding<br>down               |
|                                                                | Light lunch grazing                            | <b>1:30pm</b> - Redwood<br>Amphitheatre<br>(Sequoia) | <b>2-3pm</b> - Leading to Stones & Flowers                    | <b>3-5pm</b> - Peace Park & Alba<br>Vista (Sequoia) | <b>5-6pm</b> - Las<br>Alas Lodge<br>(Sequoia) |